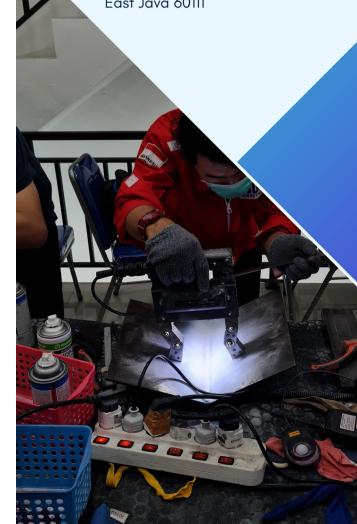

### **OUR CERTIFICATION**

PROGRAM!

NDT LEVEL II TRAINING AND QUALIFICATION In accordance with ASNT Recommended Practice No. SNT-TC-1A

LIQUID PENETRANT TESTING (PT) & MAGNETIC PARTICLE TESTING (MT) METHODS LEVEL II

RADIOGRAPHY FILM INTERPRETATION TESTING LEVEL II

ULTRASONIC TESTING (UT) METHOD LEVEL II

ULTRASONIC TESTING
THICKNESS MEASUREMENT
(UTTM) LEVEL II

VISUAL TESTING LEVEL II

EDDY CURRENT TEST LEVEL II